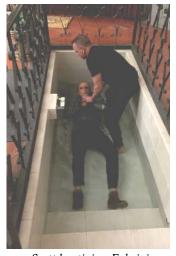

Scott baptizing Fabrizio

Before going to Italy, the Shanahans had previously labored as missionaries in Pohnpei, Micronesia, for twelve years (2005-17). They were blessed to have taught and baptized more than 100 souls and established two new congregations there. In 2017 they decided to leave the work in Micronesia, though they loved their island brethren and home very much. They moved to Galway, Ireland, to try and start a new mission work there. However, due to a change in Irish immigration law, they had to leave the country. That is when they heard of the opportunity to serve in Italy and came to Margaret Street asking them to sponsor their work. The elders, members, and our deacon of missions all decided enthusiastically to partner with the Shanahans in "Mission: Italy" as their sponsoring congregation.