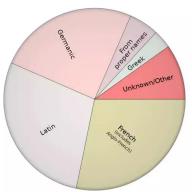

# **10 Greek Words Every Christian Should Know**

by Troy Spradlin

While many of us primarily communicate in English, it's fascinating to note the diverse roots of our native tongue. You might be surprised to find that a significant portion of our English vocabulary has French origins, comprising over 28% of our lexicon. Second is Latin, contributing another 28%, followed by German at 25%, and Greek at just over 5% (refer to the accompanying pie chart). As you can see, English borrows heavily from other languages. But such linguistic diversity means that we likely recognize more foreign words than we might realize. Considering this, diligent Bible students will find it a worthwhile endeavor to familiarize themselves with a few key terms from the original language of the New Testament: Koine Greek. Knowing their true meanings helps us understand what the penmen of the Bible intended to transmit to the reader, because several words simply don't translate neatly into English, losing their depth and nuance. So, here are ten essential Biblical Greek words every Christian should know:

Percentages of words from other languages borrowed in English vernacular.

- **Baptizo (baptizma)** is the word *transliterated* (meaning "to represent with letters from another alphabet") into our English word, *baptism*. But that doesn't express its true meaning, which is always immersion, or to submerge. It never means anything other than that certainly not "sprinkle, or pour." See Matt 3:16; John 3:23; Acts 8:38.
- **Eis** an important preposition that always means "into, unto, to, towards, for" as in, "baptized into Christ" (Rom 6:3), or "for the remission of sins" (Acts 2:38). Much confusion has been generated over this word by denominational theologians, erroneously stating that it means "because of." See also Matt 28:19; Gal 3:27.
- **Ekklesia** most often translated as *church*, but it actually means "assembly, gathering." It depicts the body of Christ in both a universal and local sense. See Acts 19:32; Romans 16:16; Matthew 16:18; and Revelation 1:4
- **Kurios** means "owner; he to whom a person or thing belongs; title given to: God, the Messiah." It occurs some 747 times between the first chapter of Matthew to the last verse of the New Testament, Revelation 22:21.
- **Logos** is the word used to describe Jesus the Christ in John 1:1. It literally means "word." It occurs more than 325 times and is sometimes translated as "doctrine, preaching, sayings." Acts 20:32; Matt. 13:20-23; Hebrews 4:12.
- **Proskuneo** is the word translated *worship*. It is a compound word (*kuneo* = to kiss + *pros* = toward), that literally means, "to blow a kiss toward." It is a physical gesture of affection, or reverence. Rev 4:10; Matt 2:11, 28:9.
- **Theos** is the word translated *God*. Our English derivative is *theology*, which means "the study of God." This word is found more than 1300 times in the Greek of the New Testament. Matt 4:10; 1 John 4:1-15; Rev 4:8.